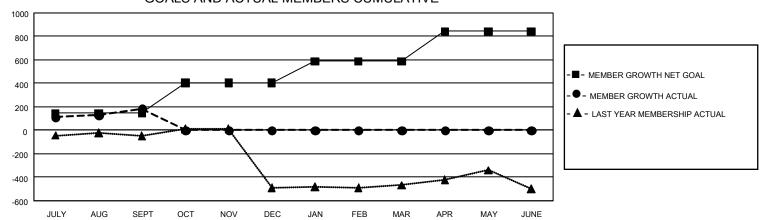

## GOALS AND ACTUAL MEMBERS CUMULATIVE

| DROPPED CLUBS: 0 |     | 69 CLUBS OF 343 ADDED 1 OR MORE | GENDER DISTRIBUTION             |                |       |
|------------------|-----|---------------------------------|---------------------------------|----------------|-------|
|                  |     | NEW MEMBERS                     | MALE 4,079 (49.75%              |                |       |
|                  |     |                                 | FEMALE                          | 4,120 (50.25%) |       |
| DROPPED MEMBERS  |     |                                 |                                 |                |       |
| DECEASED         | 20  | CLICK HERE FOR CUMULATIVE       | TOTAL FAMILY UNIT MEMBERS       |                | 2,554 |
| CLUB CANCELLED 0 |     | MEMBERSHIP DATA                 |                                 |                | 4 440 |
| OTHER            | 160 |                                 | FAMILY MEMBERS PAYING HALF DUES |                | 1,448 |
| TOTAL            | 180 |                                 |                                 |                |       |

## GMT Constitutional Area 3, Group E

REPORT DOES NOT INCLUDE CLUBS IN UNDISTRICTED AREAS.

| Clubs         |               |             |               | Members               |                        |                         |                                                    |  |
|---------------|---------------|-------------|---------------|-----------------------|------------------------|-------------------------|----------------------------------------------------|--|
|               | RESULTS FOR   | R 2020-2021 |               | RESULTS FOR 2020-2021 |                        |                         |                                                    |  |
| QUARTER       | NEW CLUB GOAL | NEW CLUBS   | DROPPED CLUBS | QUARTER MEME          | BER GROWTH NET<br>GOAL | MEMBER GROWTH<br>ACTUAL | DROPPED<br>MEMBERS ACTUAL<br>(including transfers) |  |
| JULY/AUG/SEPT | 6             | 4           | 0             | JULY/AUG/SEPT         | 145                    | 391                     | 180                                                |  |
| OCT/NOV/DEC   | 18            | 0           | 0             | OCT/NOV/DEC           | 258                    | 0                       | 0                                                  |  |
| JAN/FEB/MAR   | 12            | 0           | 0             | JAN/FEB/MAR           | 185                    | 0                       | 0                                                  |  |
| APR/MAY/JUNE  | 21            | 0           | 0             | APR/MAY/JUNE          | 256                    | 0                       | 0                                                  |  |