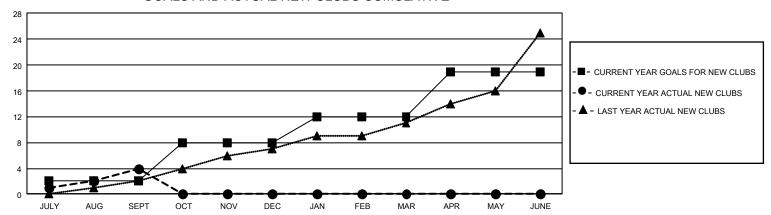

## GOALS AND ACTUAL NEW CLUBS CUMULATIVE

## GMT Constitutional Area 3, Group E

REPORT DOES NOT INCLUDE CLUBS IN UNDISTRICTED AREAS.

| Clubs         |               |             |               | Members               |                        |                         |                                                    |  |
|---------------|---------------|-------------|---------------|-----------------------|------------------------|-------------------------|----------------------------------------------------|--|
|               | RESULTS FOR   | R 2020-2021 |               | RESULTS FOR 2020-2021 |                        |                         |                                                    |  |
| QUARTER       | NEW CLUB GOAL | NEW CLUBS   | DROPPED CLUBS | QUARTER MEME          | BER GROWTH NET<br>GOAL | MEMBER GROWTH<br>ACTUAL | DROPPED<br>MEMBERS ACTUAL<br>(including transfers) |  |
| JULY/AUG/SEPT | 6             | 4           | 0             | JULY/AUG/SEPT         | 145                    | 391                     | 180                                                |  |
| OCT/NOV/DEC   | 18            | 0           | 0             | OCT/NOV/DEC           | 258                    | 0                       | 0                                                  |  |
| JAN/FEB/MAR   | 12            | 0           | 0             | JAN/FEB/MAR           | 185                    | 0                       | 0                                                  |  |
| APR/MAY/JUNE  | 21            | 0           | 0             | APR/MAY/JUNE          | 256                    | 0                       | 0                                                  |  |